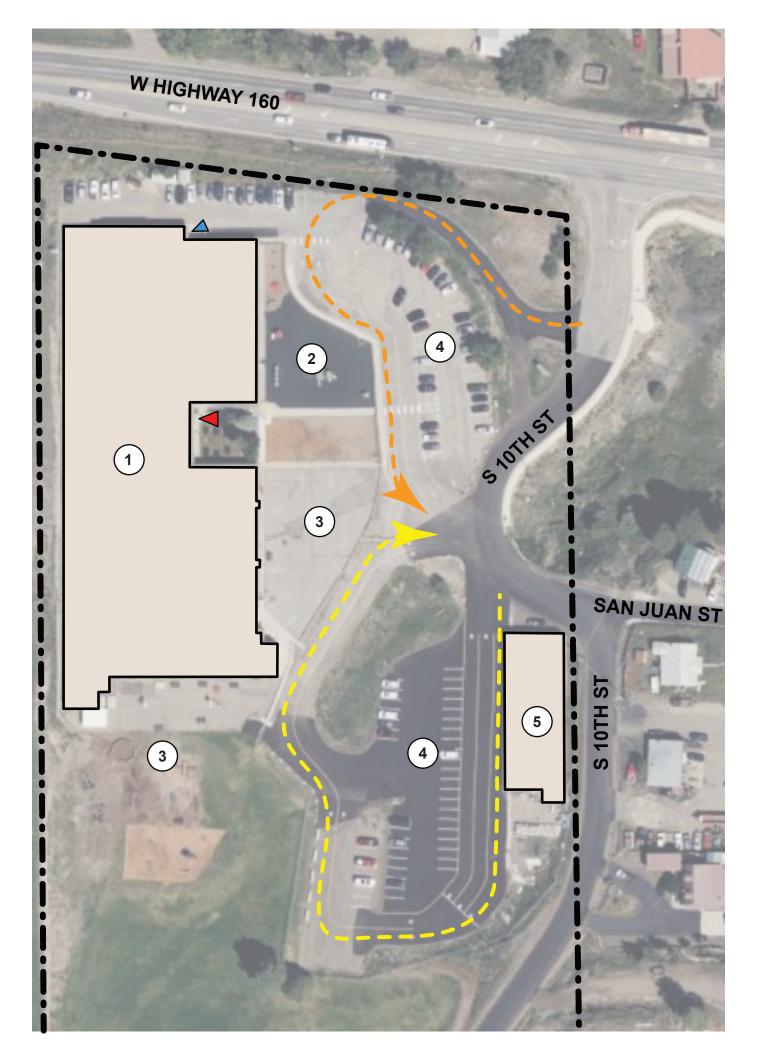

SITE INFORMATION

### KEY PLAN LEGEND

SPRINGS **TO PAGOSA** ARCHULETA SCHOOL DISTRICT MASTER PLAN **PROPERTIES** SCHOOL EMENTARY ADJACENT Π

Ν

# SITE INFORMATION

ADDRESS: 141 SOUTH 10TH STREET PAGOSA SPRINGS, CO 81147

MAIN BUILDING AREA: 67,000 SF **KINDERGARTEN PLAYGROUND:** 7,823 SF **TOTAL PLAY AREA:** 29,801 SF HARD SURFACE PLAY: 16,237 SF PLAYGROUND: 13,564 SF **PARKING LOTS:** 46,634 SF LANDSCAPE AREA: 198,474 SF

**TOTAL SITE AREA:** 

### **KEY PLAN LEGEND**

- 1. ELEMENTARY SCHOOL
- 2. KINDERGARTEN PLAYGROUND
- 3. PLAYGROUND
- 4. PARKING LOT
- 5. STORAGE

### SITE PLAN LEGEND

8 ACRES

170′

# SCHOOL PAGOSA SPRINGS ELEMENTARY ARCHULETA SCHOOL DISTRICT MASTER PLAN

**EXISTING SITE PLAN** 

Autodesk Docs://2024-043.00 Archuleta SD Master Plan/2024-043.00\_Archuleta SDMP-PES\_V24.rvt 1/23/2025 2:25:10 PM