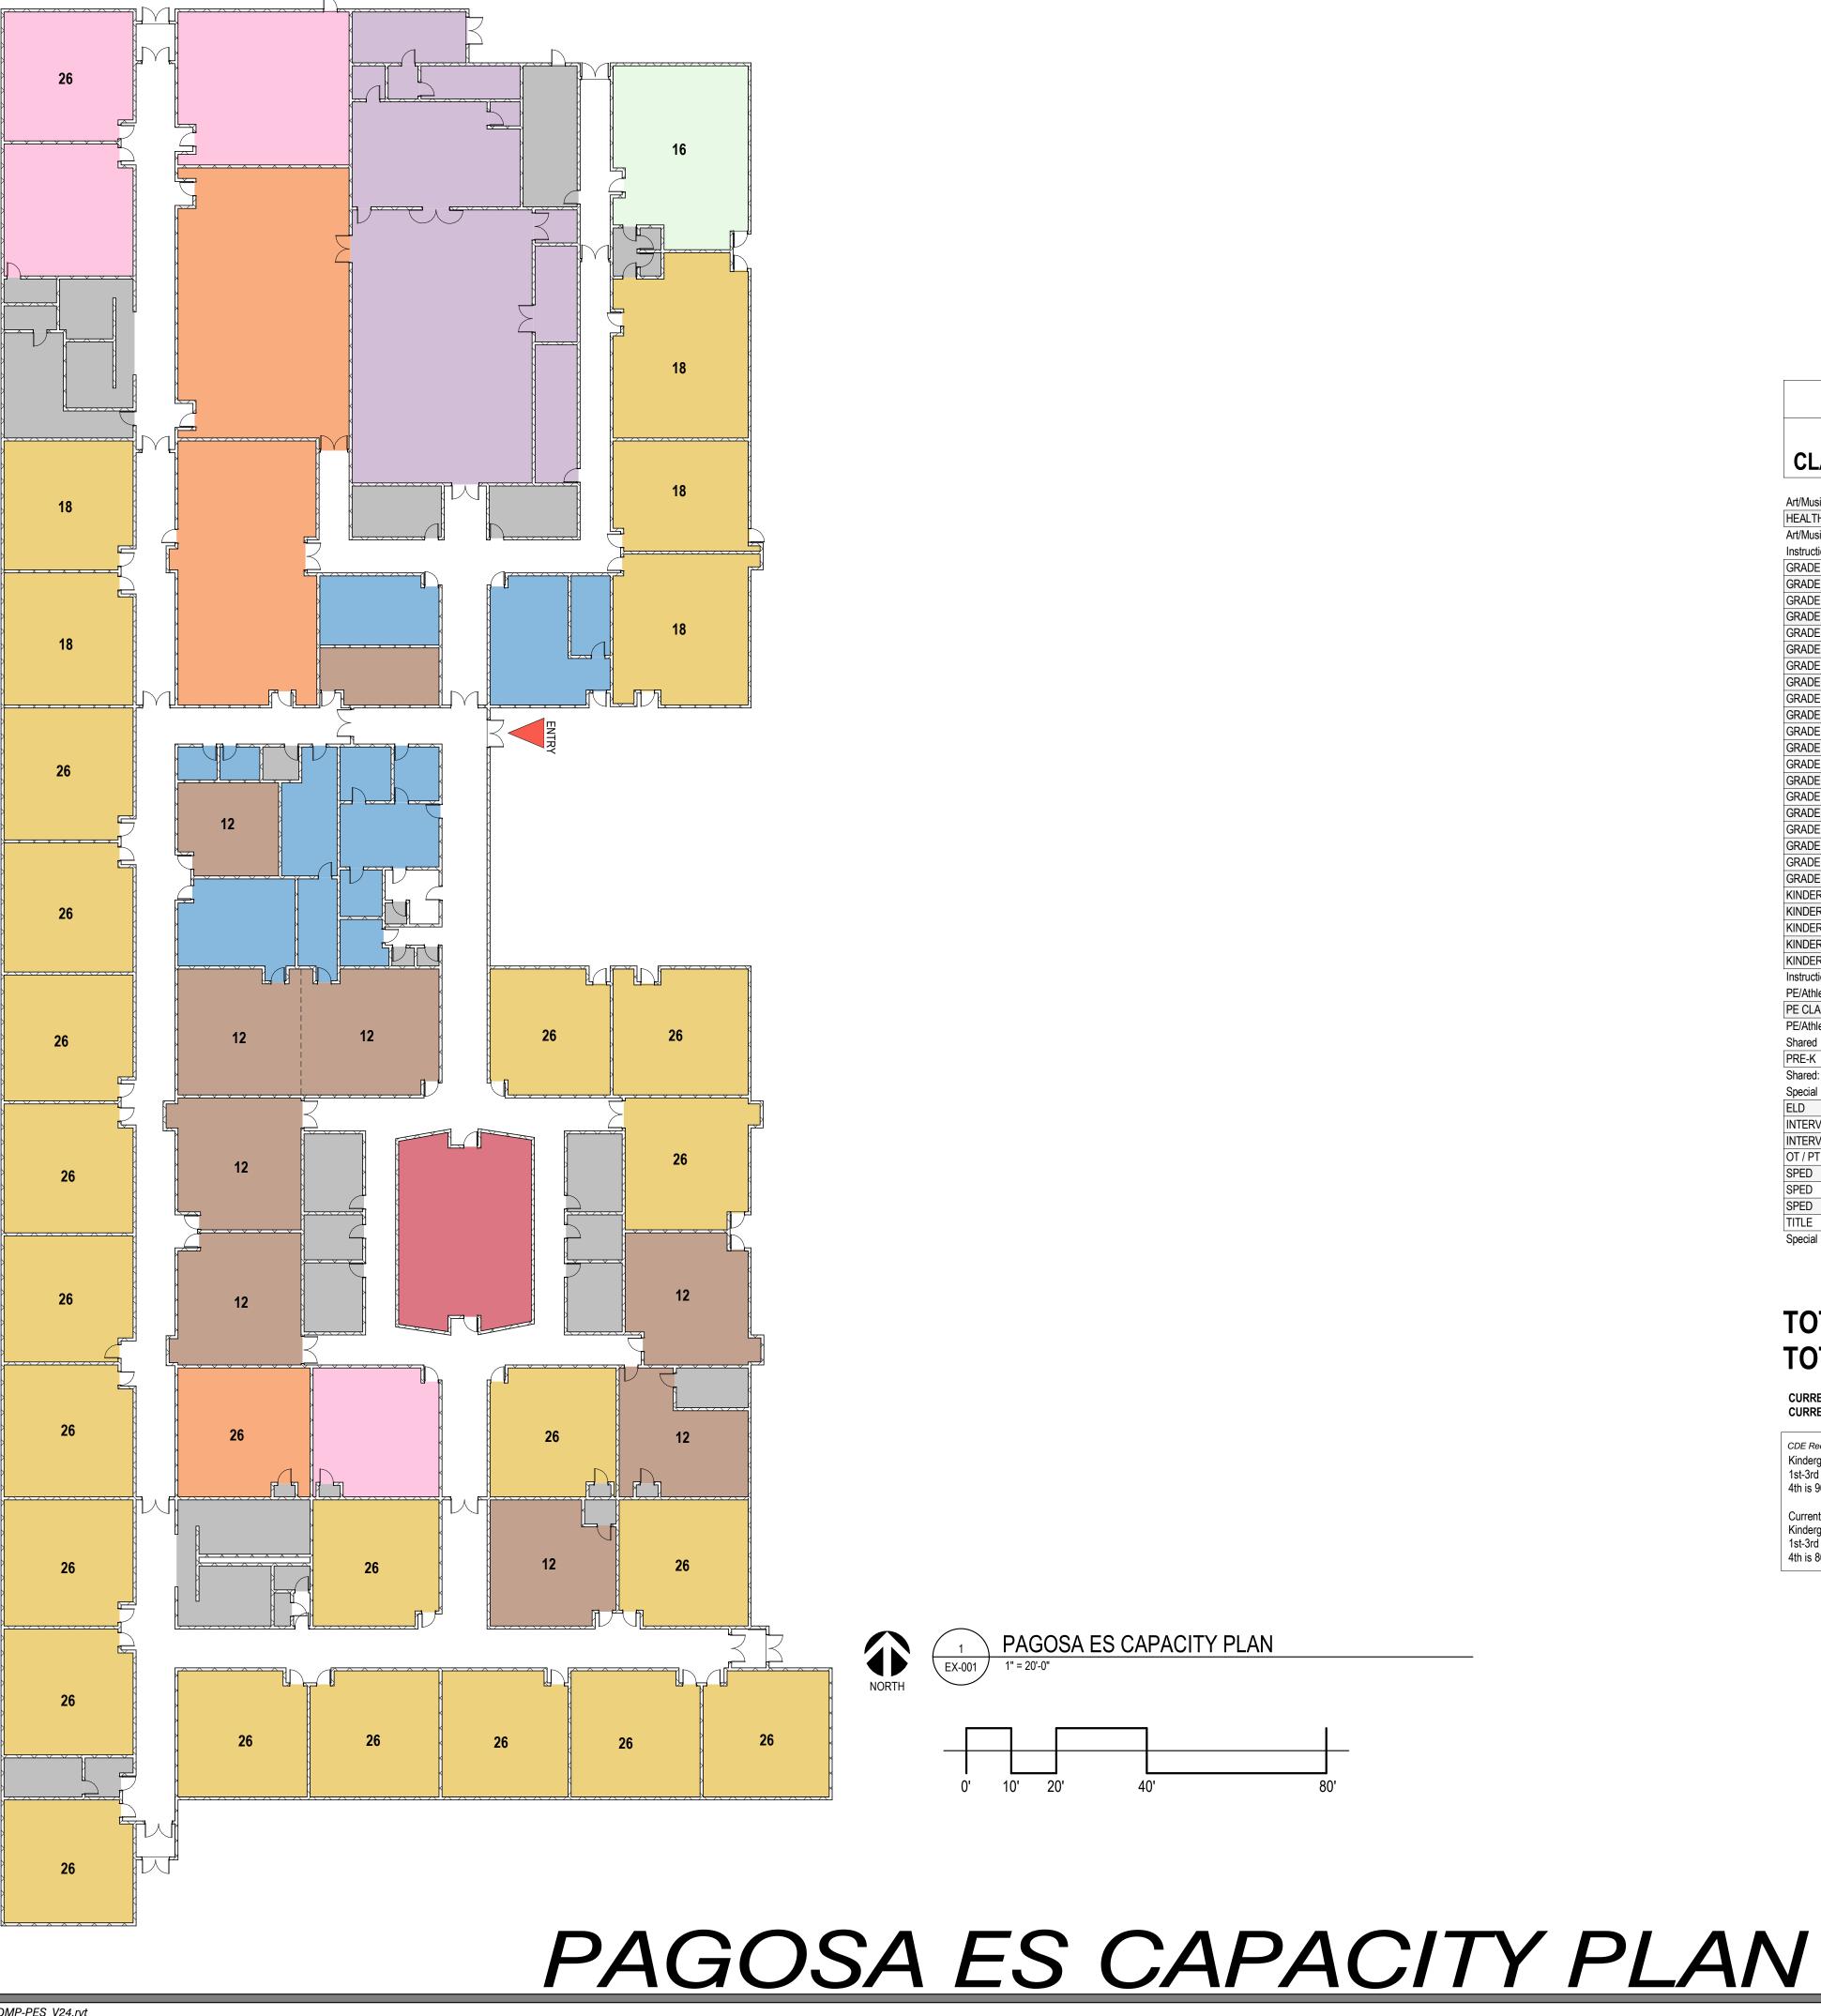

PAGOSA SPRINGS ELEMENTARY SCHOOL

| CLASSROOM CAPACITY                     |         |                     |                     |                 |                 |                        |  |
|----------------------------------------|---------|---------------------|---------------------|-----------------|-----------------|------------------------|--|
| CLASSROOM                              | ROOM NO | AREA                | PROGRAM<br>CAPACITY | CDE<br>SF/PUPIL | CDE<br>CAPACITY | FUNCTIONAL<br>CAPACITY |  |
| Art/Music                              |         |                     |                     |                 |                 |                        |  |
| HEALTH                                 | 28      | 806 SF              | 26                  | 32              | 25              | 0                      |  |
| Art/Music: 1                           | 1       | 806 SF              | 26                  |                 | 25              | 0                      |  |
| Instructional Areas                    |         |                     |                     |                 |                 |                        |  |
| GRADE 1                                | 35      | 785 SF              | 26                  | 32              | 25              | 26                     |  |
| GRADE 1                                | 36      | 766 SF              | 26                  | 32              | 24              | 26                     |  |
| GRADE 1                                | 37      | 785 SF              | 26                  | 32              | 25              | 26                     |  |
| GRADE 1                                | 38      | 766 SF              | 26                  | 32              | 24              | 26                     |  |
| GRADE 1                                | 39      | 784 SF              | 26                  | 32              | 25              | 26                     |  |
| GRADE 1                                | 40      | 766 SF              | 26                  | 32              | 24              | 26                     |  |
| GRADE 2                                | 7       | 714 SF              | 26                  | 32              | 22              | 26                     |  |
| GRADE 2                                | 8       | 819 SF              | 26                  | 32              | 26              | 26                     |  |
| GRADE 2                                | 9       | 796 SF              | 26                  | 32              | 25              | 26                     |  |
| GRADE 2                                | 12      | 769 SF              | 26                  | 32              | 24              | 26                     |  |
| GRADE 3                                | 19      | 823 SF              | 26                  | 32              | 26              | 26                     |  |
| GRADE 3                                | 31      | 785 SF              | 26                  | 32              | 25              | 26                     |  |
| GRADE 3                                | 32      | 785 SF              | 26                  | 32              | 25              | 26                     |  |
| GRADE 3                                | 33      | 768 SF              | 26                  | 32              | 24              | 26                     |  |
| GRADE 3                                | 34      | 785 SF              | 26                  | 32              | 25              | 26                     |  |
| GRADE 4                                | 20      | 785 SF              | 26                  | 30              | 26              | 26                     |  |
| GRADE 4                                | 21      | 804 SF              | 26                  | 30              | 27              | 26                     |  |
| GRADE 4                                | 22      | 785 SF              | 26                  | 30              | 26              | 26                     |  |
| GRADE 4                                | 23      | 803 SF              | 26                  | 30              | 27              | 26                     |  |
| GRADE 4                                | 24      | 823 SF              | 26                  | 30              | 27              | 26                     |  |
| KINDERGARTEN                           | 25      | 823 SF              | 18                  | 38              | 22              | 18                     |  |
| KINDERGARTEN                           | 26      | 804 SF              | 18                  | 38              | 21              | 18                     |  |
| KINDERGARTEN                           | K2      | 1138 SF             | 18                  | 38              | 30              | 18                     |  |
| KINDERGARTEN                           | K3      | 726 SF              | 18                  | 38              | 19              | 18                     |  |
| KINDERGARTEN                           | K4      | 980 SF              | 18                  | 38              | 26              | 18                     |  |
| nstructional Areas: 25<br>PE/Athletics |         | 20167 SF            | 610                 |                 | 616             | 610                    |  |
| PE CLASSROOM                           | 14      | 821 SF              | 26                  | 32              | 26              | 0                      |  |
| PE/Athletics: 1                        | 17      | 821 SF              | 26                  | 02              | 26              | 0                      |  |
| Shared                                 |         | 021 01              | 20                  |                 | 20              | 0                      |  |
| PRE-K                                  | PRE-K   | 1128 SF             | 16                  | 0               |                 | 16                     |  |
| Shared: 1                              |         | 1128 SF             | 16                  | Ū               | 0               | 16                     |  |
| Special Education                      |         | 1120 01             | ĨŬ                  |                 | v               | 10                     |  |
| ELD                                    | 45      | 443 SF              | 12                  | 37              | 12              | 0                      |  |
| NTERVENTION                            | 10      | 767 SF              | 12                  | 37              | 21              | 0                      |  |
| NTERVENTION                            | 11      | 643 SF              | 12                  | 37              | 17              | 0                      |  |
| DT / PT                                | 28      | 719 SF              | 12                  | 37              | 19              | 0                      |  |
| SPED                                   | 16      | 719 SP              | 12                  | 37              | 22              | 0                      |  |
| SPED                                   | 17      | 745 SF              | 12                  | 37              | 22              | 0                      |  |
| SPED                                   | 18      | 825 SF              | 12                  | 37              | 20              | 0                      |  |
| IITLE                                  | 15      | 793 SF              | 12                  | 37              | 22              | 0                      |  |
|                                        | GI      | 5732 SF             | 96                  | 31              | 155             |                        |  |
| Special Education: 8                   |         | 5732 SF<br>28655 SF | 90<br>774           |                 | 822             | 0<br>626               |  |

# TOTAL PROGRAM CAPACITY = 774 **TOTAL FUNCTIONAL CAPACITY = 626**

CURRENT ENROLLMENT (K-4): 511 CURRENT ENROLLMENT / FUNCTIONAL CAPACITY = 81%

| CDE Recommended size (30 student occupancy)<br>Kindergarten is 1,140 SF<br>1st-3rd is 960 SF<br>4th is 900 SF |
|---------------------------------------------------------------------------------------------------------------|
| Current average classroom sizes:<br>Kindergarten is 1,124 SF<br>1st-3rd is 780 SF<br>4th is 800 SF            |

### EDUCATIONAL DEPARTMENT LEGEND

| ADMINISTRATION             |
|----------------------------|
| INSTRUCTIONAL AREAS        |
| ARTS / CTE                 |
| SCIENCE                    |
| BREAKOUT SPACE             |
| DINING / COMMONS           |
| LIBRARY INFORMATION CENTER |
| PE / ATHLETICS             |
| SPECIAL EDUCATION          |
| SUPPORT / INTERVENTION     |
| PRE-K                      |