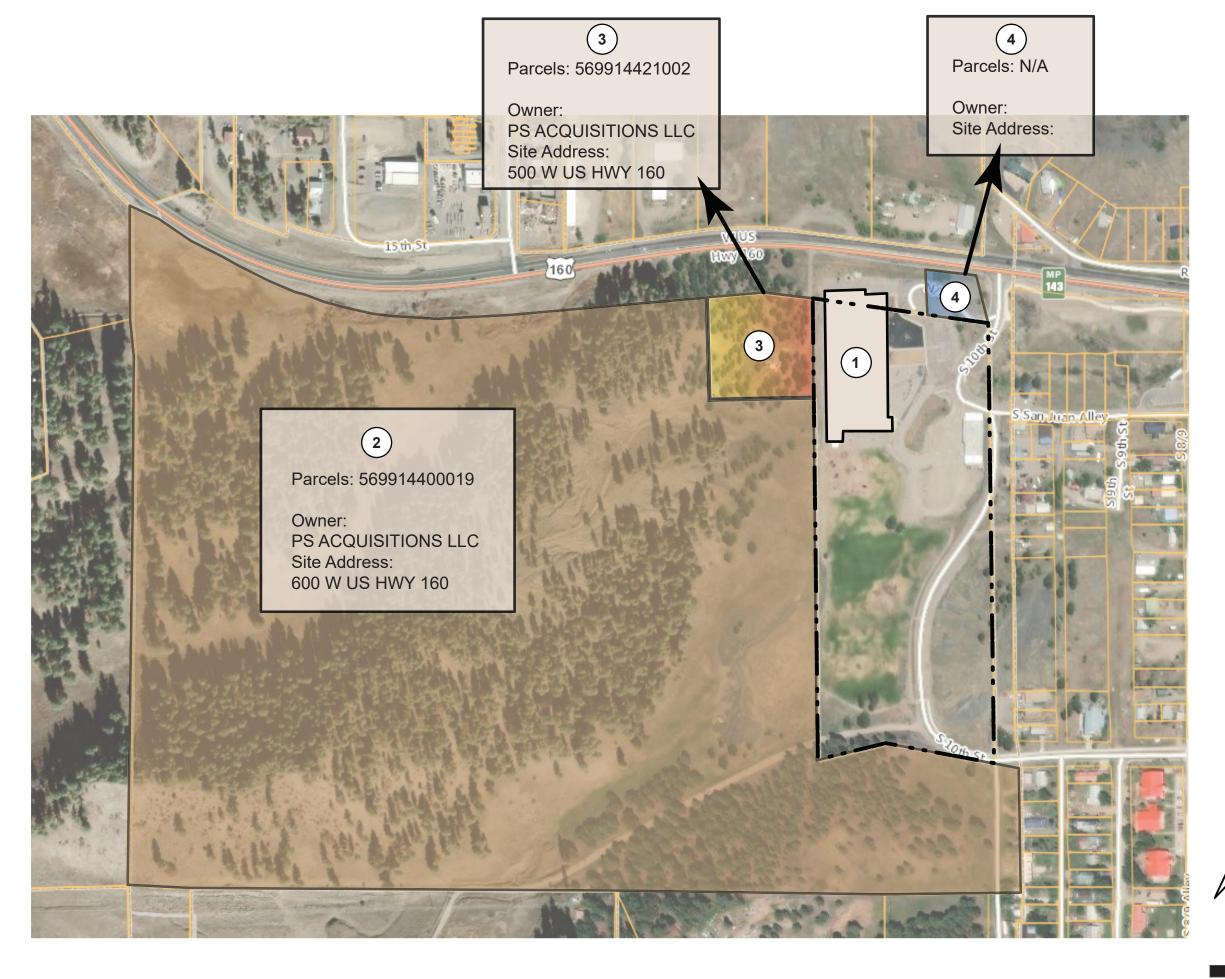

### KEY PLAN LEGEND

SPRINGS **TO PAGOSA** ARCHULETA SCHOOL DISTRICT MASTER PLAN **PROPERTIES** SCHOOL EMENTARY ADJACENT Π

Ν